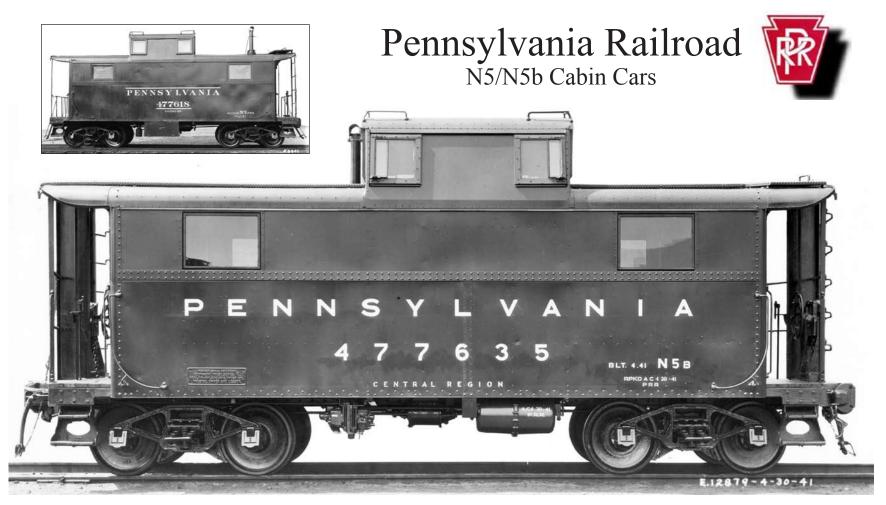

## Kohs & Company The Finest in 'O'scale

The third in our series of caboose projects, the Pennsylvania N5/N5b cabin car project will build on the success of our 'Pennsy' N5c project which was the first in our series. We will produce a variety of versions among them; antenna and non-antenna versions, as-built N5's, rebuilt N5's with collision posts and N5b's. In addition, there will be variations within the general versions providing for a range of time periods, service locations and service types, including Express Service variations.